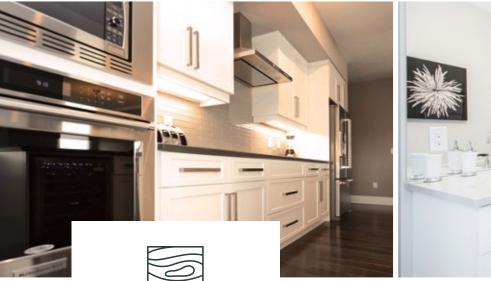

## ALL THE SUITES FEATURED IN THIS PACKAGE OFFER:

- Granite and Quartz selected from Category 2 options
- Upgraded Kitchen Aid built-in
  appliances including a wine cooler
- Additional cabinet stain and paint choices
- Wood dovetail and soft close drawers and doors kitchen and bath
- Cabinet hardware selected from Category 2 options
- Crown molding around upper cabinet
  (Shaker Style)

- Woodgrain melamine interior finish
- Backsplash, wall tile, floor tile and hardwood selected from Category 2 options
- 7" Engineered hardwood included in Living room, Dining room, Den and Bedrooms
- Heated floors in all Bathrooms
- Sinks, toilets, vanity faucets, kitchen faucet, and shower head selected from Category 2 options