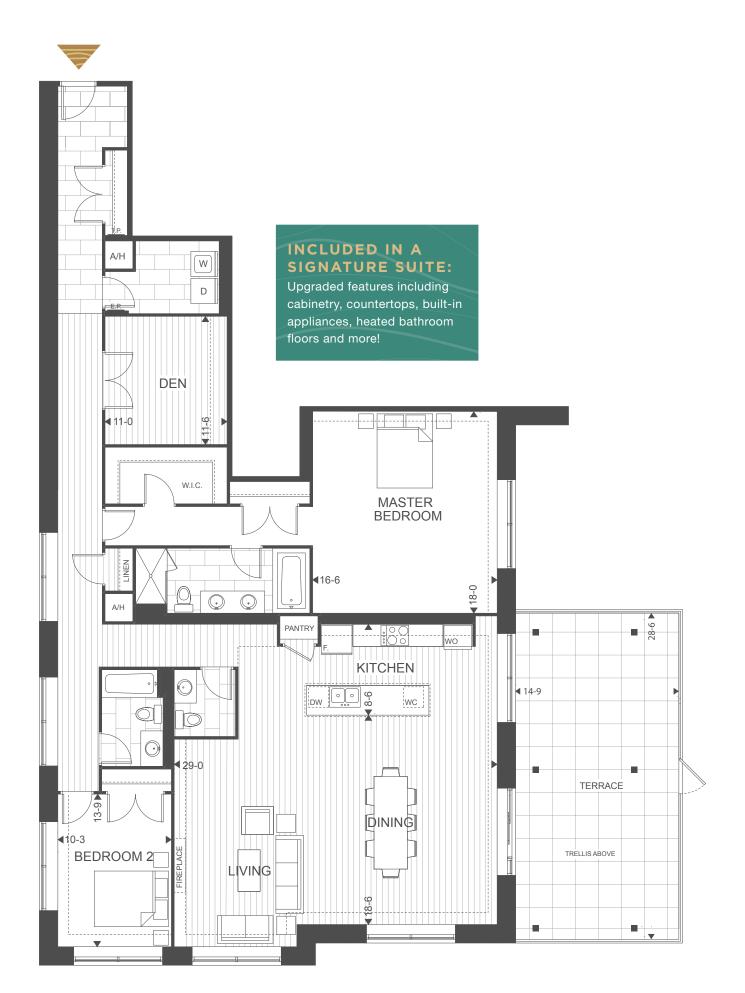

## 2 BED + DEN SUITE: 2350 SQUARE FEET

TERRACE: 430 SQUARE FEET TOTAL: 2780 SQUARE FEET

NORTHLINK

TRICAR

## **SIGNATURE** SUITE

The Signature Suites at NorthLink are a collection of our more spacious suites and include upgraded finishes to further enjoy elevated luxury in your new home. Fantastic views and open-air living space expands your enjoyment to the outdoors.