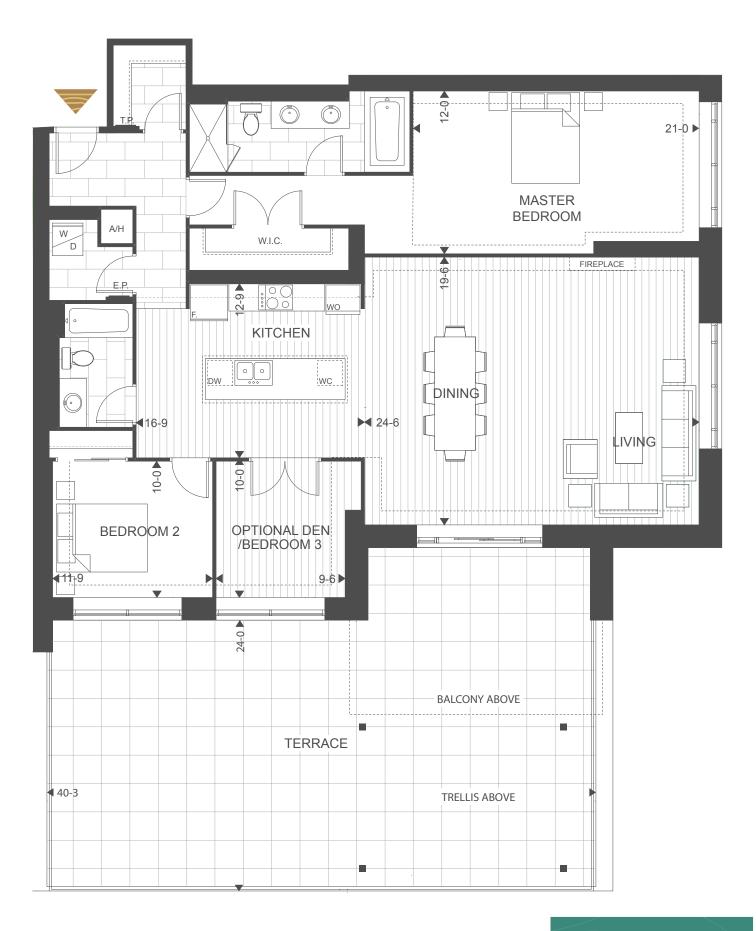

SIGNATURE Suite

SS-C

2 BED + DEN SUITE: 1800 SQUARE FEET TERRACE: 1765 SQUARE FEET TOTAL: 3565 SQUARE FEET

NORTHLINK

## **SIGNATURE** SUITE

The Signature Suites at NorthLink are a collection of our more spacious suites and include upgraded finishes to further enjoy elevated luxury in your new home. Fantastic views and open-air living space expands your enjoyment to the outdoors.