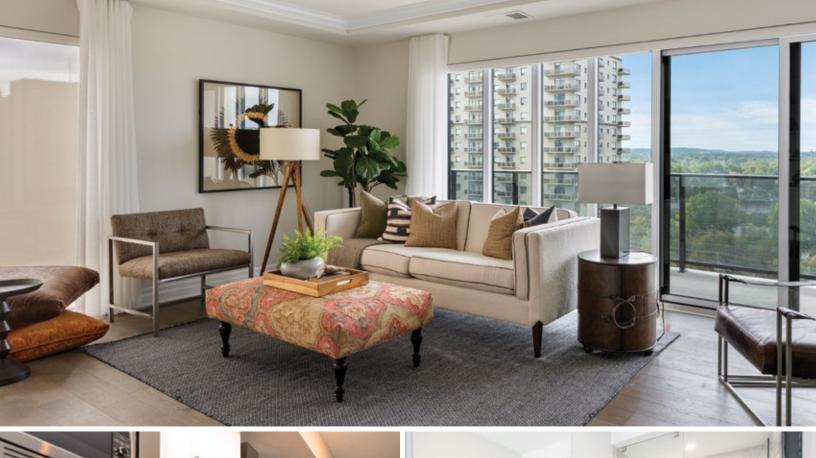

## **SIGNATURE** SUITE

The Signature Suites at NorthLink are a collection of our more spacious suites and include upgraded finishes to further enjoy elevated luxury in your new home. Fantastic views and open-air living space expands your enjoyment to the outdoors.

• Jetted bathtub in Ensuite (if applicable as per plan)

- Architectural stone or tile around fireplace, floor to ceiling
- Crown moulding in Living room, Dining room, Den and Bedrooms
- Pot lights in Living room, Dining room, Den and Bedrooms
- Choice of 3 paint colours
- Black out blinds included in all Bedrooms