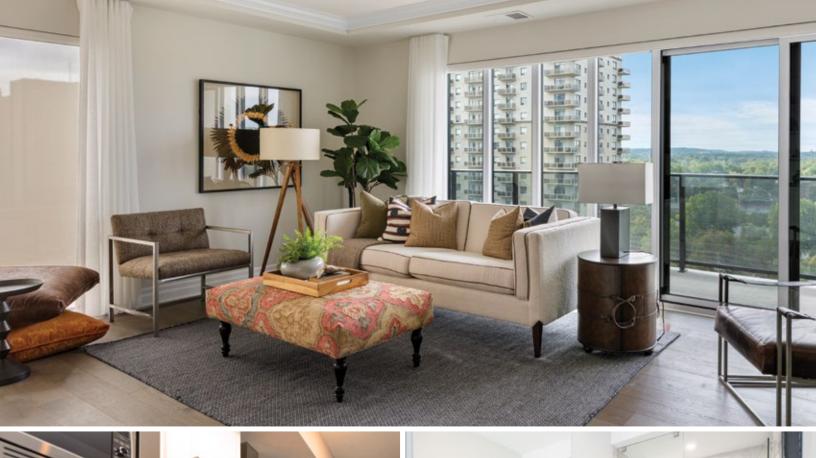

## **SIGNATURE** SUITE

The Signature Suites at NorthLink are a collection of our more spacious suites and include upgraded finishes to further enjoy elevated luxury in your new home. Fantastic views and open-air living space expands your enjoyment to the outdoors.

- Woodgrain melamine interior finish
- Backsplash, wall tile, floor tile and hardwood selected from Category 2 options
- 7" Engineered hardwood included in Living room, Dining room, Den and Bedrooms
- Heated floors in all Bathrooms
- Sinks, toilets, vanity faucets, kitchen faucet, and shower head selected from Category 2 options