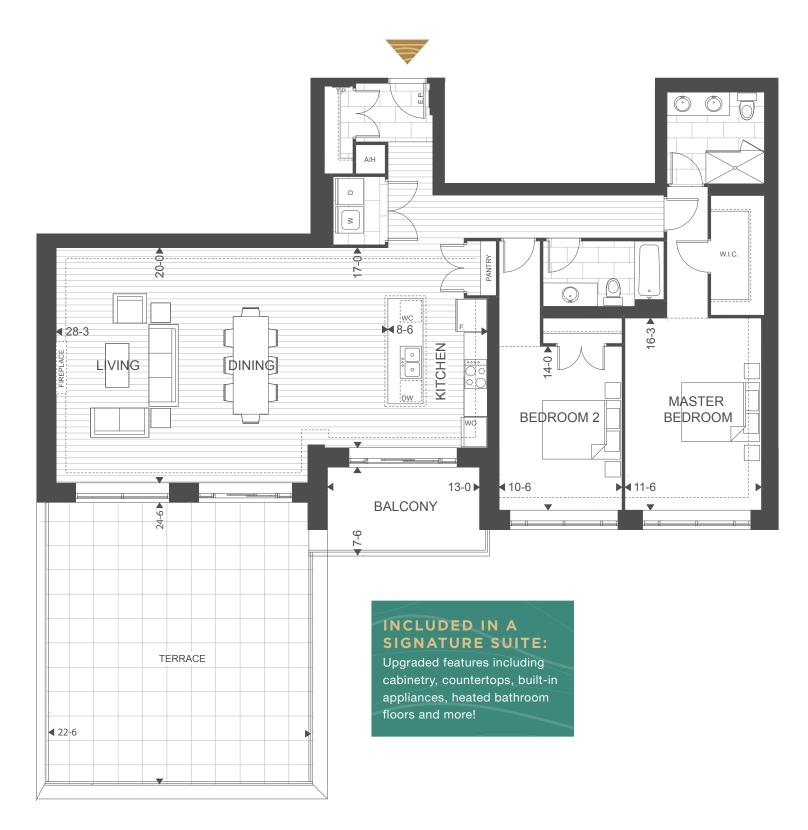

## 2 BED SUITE: 1700 SQUARE FEET

TERRACE: 555 SQUARE FEET BALCONY: 110 SQUARE FEET TOTAL: 2365 SQUARE FEET

NORTHLINK

Plans and specifications are subject to change without notice. Actual usable floor space may vary from stated floor area. Illustrations are artists concept only and may show optional features not included in base price. See sales representative for further information. E. & O. E.