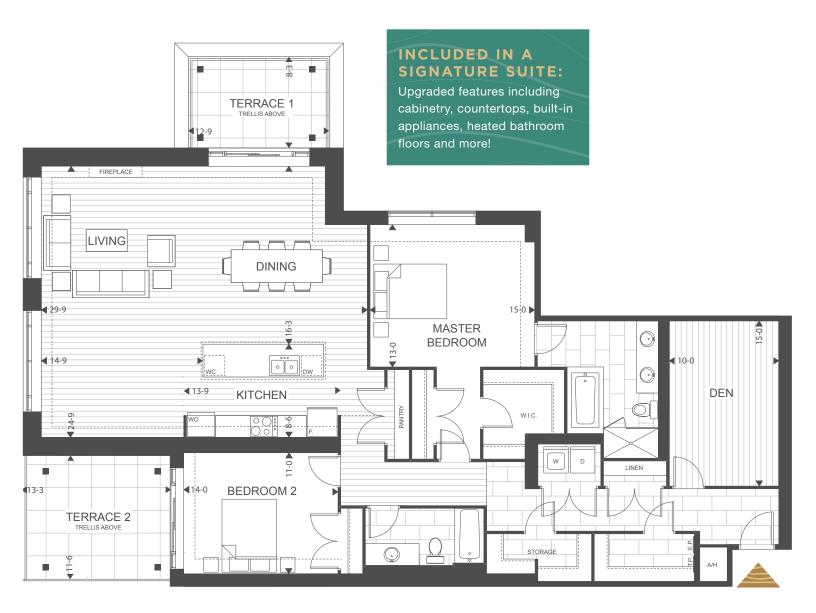

## 2 BED + DEN SUITE: 2090 SQUARE FEET

TERRACE 1: 110 SQUARE FEET TERRACE 2: 155 SQUARE FEET TOTAL: 2355 SQUARE FEET

NORTHLINK

TRICAR

## THE PODIUM COLLECTION

Plans and specifications are subject to change without notice. Actual usable floor space may vary from stated floor area. Illustrations are artists concept only and may show optional features not included in base price. See sales representative for further information. E. & O. E.